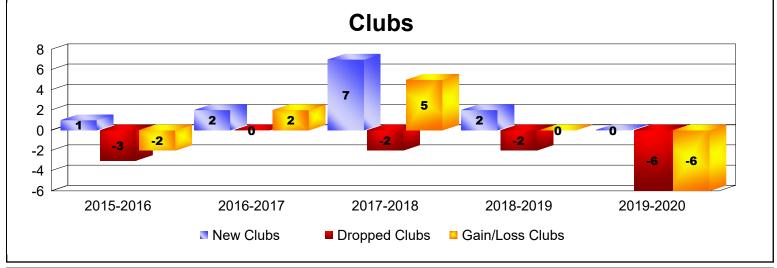

District 413 As of June 2020 Cumulative

| Year      | New<br>Clubs | Dropped<br>Clubs | Gain/<br>Loss<br>Clubs | New<br>Members | Charter<br>Members | Reinstate<br>Members | Transfer<br>Members | Total<br>Member<br>Added | Total<br>Members<br>Dropped | Gain/<br>Loss<br>Members |
|-----------|--------------|------------------|------------------------|----------------|--------------------|----------------------|---------------------|--------------------------|-----------------------------|--------------------------|
| 2015-2016 | 1            | -3               | -2                     | 164            | 51                 | 15                   | 4                   | 234                      | -270                        | -36                      |
| 2016-2017 | 2            | 0                | 2                      | 490            | 75                 | 20                   | 1                   | 586                      | -253                        | 333                      |
| 2017-2018 | 7            | -2               | 5                      | 229            | 156                | 23                   | 3                   | 411                      | -367                        | 44                       |
| 2018-2019 | 2            | -2               | 0                      | 193            | 50                 | 42                   | 6                   | 291                      | -340                        | -49                      |
| 2019-2020 | 0            | -6               | -6                     | 52             | 7                  | 9                    | 8                   | 76                       | -320                        | -244                     |
| Average   | 2            | -3               | 0                      | 226            | 68                 | 22                   | 4                   | 320                      | -310                        | 10                       |