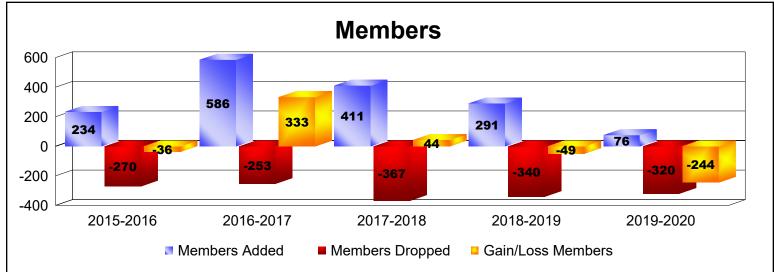

District 413 As of June 2020 Cumulative

| Year      | New<br>Clubs | Dropped<br>Clubs | Gain/<br>Loss<br>Clubs | New<br>Members | Charter<br>Members | Reinstate<br>Members | Transfer<br>Members | Total<br>Member<br>Added | Total<br>Members<br>Dropped | Gain/<br>Loss<br>Members |
|-----------|--------------|------------------|------------------------|----------------|--------------------|----------------------|---------------------|--------------------------|-----------------------------|--------------------------|
| 2015-2016 | 1            | -3               | -2                     | 164            | 51                 | 15                   | 4                   | 234                      | -270                        | -36                      |
| 2016-2017 | 2            | 0                | 2                      | 490            | 75                 | 20                   | 1                   | 586                      | -253                        | 333                      |
| 2017-2018 | 7            | -2               | 5                      | 229            | 156                | 23                   | 3                   | 411                      | -367                        | 44                       |
| 2018-2019 | 2            | -2               | 0                      | 193            | 50                 | 42                   | 6                   | 291                      | -340                        | -49                      |
| 2019-2020 | 0            | -6               | -6                     | 52             | 7                  | 9                    | 8                   | 76                       | -320                        | -244                     |
| Average   | 2            | -3               | 0                      | 226            | 68                 | 22                   | 4                   | 320                      | -310                        | 10                       |